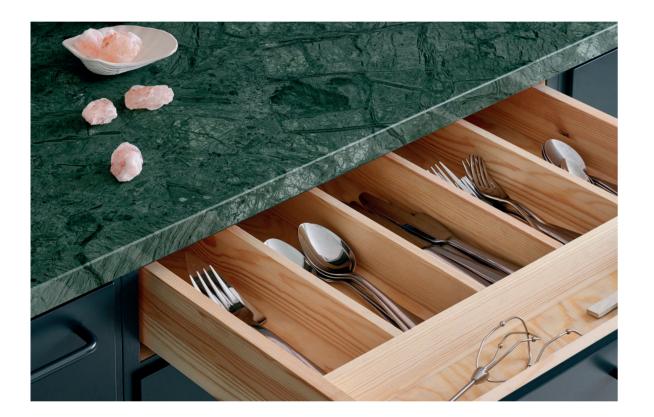

### ORIGINAL

Funkiskök ORIGINAL has its origin in traditional Swedish kitchen construction. Cabinets doors are partially overlaid with a small bevel and are fitted with nickel plated, rebated hinges manufactured by Eskilstuna Kulturbeslag. The frame is made out of solid 20mm pine. Shelves have chamfered edges and rest on a movable screw mounted holding strip. Drawers are constructed in solid 15mm pine and run on top quality soft close slides. Drawer handles are sourced from Eskilstuna Kulturbeslag.

### Overview ORIGINAL

Wall cabinet

Overview ORIGINAL

Wall cabinet

D: 215 mm.

H: 300 mm.

OF600HS W: 600 mm. D: 215 mm. H: 300 mm.

sit on screw mounted holding strips. All drawers are built of 15mm solid pine with a 7mm plywood bottom.