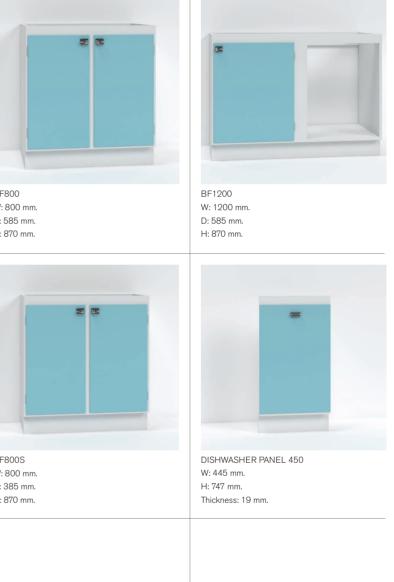

BM600U W:600 mm. D:585 mm. H:870 mm.

BM800

W:800 mm.

D:585 mm.

H:870 mm.

BM600

W:600 mm.

D:585 mm.

H:870 mm.

W:800 mm. D:385 mm. H:870 mm.

BM1200 W:1200 mm. D:585 mm. H:870 mm.

W:200 mm. D:585 mm. H:870 mm.

All drawers run on top quality soft close slides. Doors are mounted with nickel plated hinges.