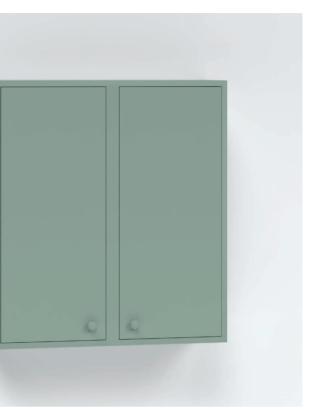

Overview MODUL

High cabinets

Overview MODUL

High cabinets

D:600 mm.

H:600 mm.

HM600 W:600 mm. D:600 mm. H:600 mm.

The HM200K cabinet can be fitted with a built-in/integrated refrigerator and freezer.