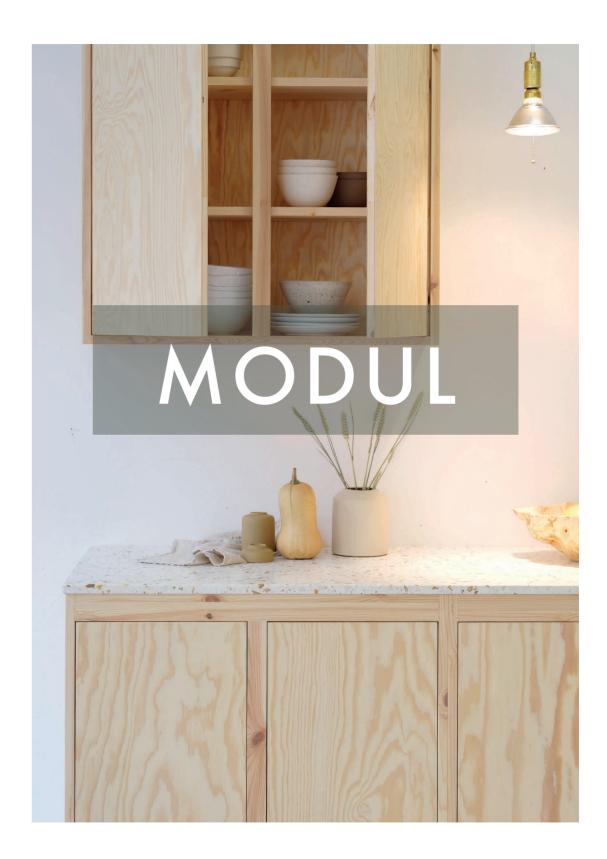

### MODUL

Our MODUL range is a timeless furnishing suitable for both modern and traditional architecture. A selection of fittings allows you to decide yourself how MODUL integrates into your existing environment. As with all our kitchens, the frame, shelves and doors are made of solid pine, the doors are fitted with plywood front and backing. Top quality hinges are concealed on the backside. The shelves have a straight edge and are held in place by movable screw mounted holding strips. Drawers are constructed in solid 15mm pine and run on top quality soft close slides.