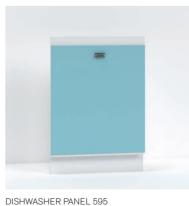

D: 585 mm.

H: 870 mm.

H: 870 mm.

BF600U W: 600 mm. D: 585 mm. H: 870 mm.

D: 385 mm.

H 870 mm.

W: 595 mm. H: 747 mm. Thickness: 19 mm.