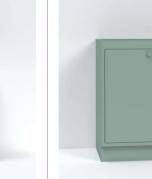

### MODUL

Our MODUL range is a timeless furnishing suitable for both modern and traditional architecture. A selection of fittings allows you to decide yourself how MODUL integrates into your existing environment. As with all our kitchens, the frame, shelves and doors are made of solid pine, the doors are fitted with plywood front and backing. Top quality hinges are concealed on the backside. The shelves have a straight edge and are held in place by movable screw mounted holding strips. Drawers are constructed in solid 15mm pine and run on top quality soft close slides.

Overview MODUL

Base cabinet