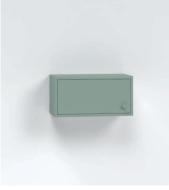

# Overview MODUL

Overview MODUL

Wall cabinet

Overview MODUL

Wall cabinet

OM400 W:400 mm. D:315 mm. H:900 mm.

OM600F W:600 mm. D:315 mm. H:700 mm.

OM800

W:800 mm.

D:315 mm.

OM400D W:400 mm.

W:600 mm. D:315 mm. H:900 mm.

W:800 mm. D:315 mm. H:300 mm.

OM600D W:600 mm. D:315 mm. H:300 mm.

H:300 mm.

D:315 mm.