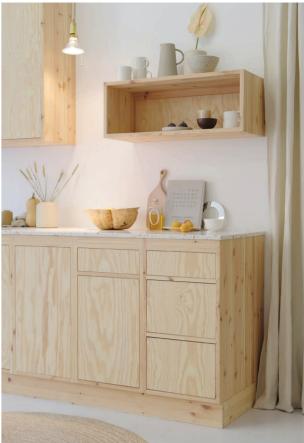

### MODUL

Our MODUL range is a timeless furnishing suitable for both modern and traditional architecture. A selection of fittings allows you to decide yourself how MODUL integrates into your existing environment. As with all our kitchens, the frame, shelves and doors are made of solid pine, the doors are fitted with plywood front and backing. Top quality hinges are concealed on the backside. The shelves have a straight edge and are held in place by movable screw mounted holding strips. Drawers are constructed in solid 15mm pine and run on top quality soft close slides.