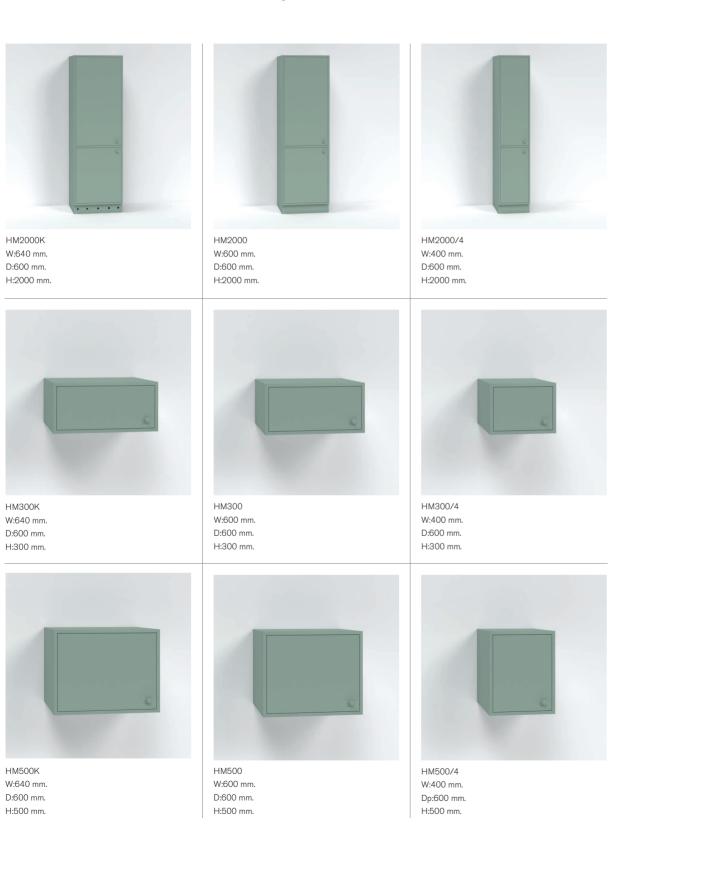

Overview MODUL

High cabinets

Overview MODUL

High cabinets

D:600 mm.

H:600 mm.

HM600 W:600 mm. D:600 mm. H:600 mm.

The HM200K cabinet can be fitted with a built-in/integrated refrigerator and freezer.