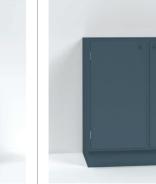

### Base cabinet

BM400L1 W: 400 mm. D: 585 mm. H: 870 mm.

BM400 W:400 mm. D:585 mm. H:870 mm.

W:400 mm.

D:385 mm.

H:870 mm.

D:585 mm. H:870 mm.

BM600L3 W:600 mm. D:585 mm. H:870 mm.

BM600U W:600 mm. D:585 mm. H:870 mm.

BM800

W:800 mm.

D:585 mm.

H:870 mm.

BM600

W:600 mm.

D:585 mm.

H:870 mm.

W:800 mm. D:385 mm. H:870 mm.

BM1200 W:1200 mm. D:585 mm. H:870 mm.

W:200 mm. D:585 mm. H:870 mm.

All drawers run on top quality soft close slides. Doors are mounted with nickel plated hinges.