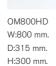

W:800 mm.

D:315 mm.

OM400D W:400 mm.

W:600 mm. D:315 mm. H:900 mm.

W:800 mm. D:315 mm. H:300 mm.

OM600D W:600 mm. D:315 mm. H:300 mm.

H:300 mm.

D:315 mm.

H:300 mm.

OM800HD W:800 mm. D:315 mm. H:300 mm.

> The frame is built of 20mm solid pine. All shelves sit on screw mounted holding strips. All drawers are built of 15mm solid pine with a 7mm plywood bottom.