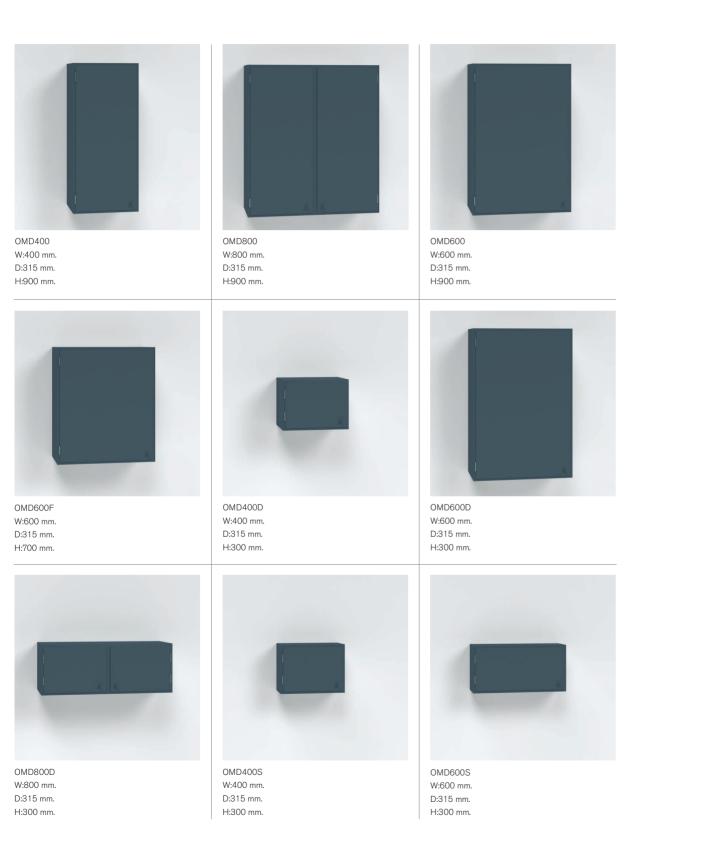

# Overview MODUL

Overview MODUL

Wall cabinet

Overview MODUL

Wall cabinet

OM400 W:400 mm. D:315 mm. H:900 mm.

OM600F W:600 mm. D:315 mm. H:700 mm.

OM800

W:800 mm.

D:315 mm.

OM400D W:400 mm.

W:600 mm. D:315 mm. H:900 mm.

W:800 mm. D:315 mm. H:300 mm.

OM600D W:600 mm. D:315 mm. H:300 mm.

H:300 mm.

D:315 mm.

H:300 mm.

OM800HD W:800 mm. D:315 mm. H:300 mm.

> The frame is built of 20mm solid pine. All shelves sit on screw mounted holding strips. All drawers are built of 15mm solid pine with a 7mm plywood bottom.

The frame is built of 20mm solid pine. All shelves sit on screw mounted holding strips. All drawers are built of 15mm solid pine with a 7mm plywood bottom.