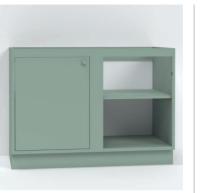

### Base cabinet

BM400L1 W: 400 mm. D: 585 mm. H: 870 mm.

BM400 W:400 mm. D:585 mm. H:870 mm.

W:400 mm.

D:385 mm.

H:870 mm.

D:585 mm. H:870 mm.

BM600L3 W:600 mm. D:585 mm. H:870 mm.

BM600U W:600 mm. D:585 mm. H:870 mm.

BM800

W:800 mm.

D:585 mm.

H:870 mm.

BM600

W:600 mm.

D:585 mm.

H:870 mm.

W:800 mm. D:385 mm. H:870 mm.

BM1200 W:1200 mm. D:585 mm. H:870 mm.

W:200 mm. D:585 mm. H:870 mm.

All drawers run on top quality soft close slides. Doors are mounted with nickel plated hinges.