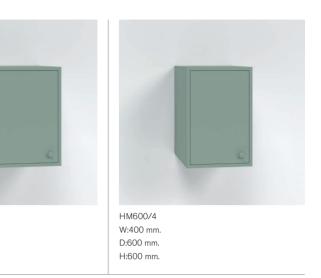

Overview MODUL

High cabinets

Overview MODUL

High cabinets

D:600 mm.

H:600 mm.

HM600 W:600 mm. D:600 mm. H:600 mm.

The HM200K cabinet can be fitted with a built-in/integrated refrigerator and freezer.