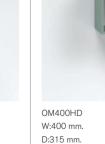

# Overview MODUL

Overview MODUL

Wall cabinet

Overview MODUL

Wall cabinet

OM400 W:400 mm. D:315 mm. H:900 mm.

OM600F W:600 mm. D:315 mm. H:700 mm.

OM800

W:800 mm.

D:315 mm.

OM400D W:400 mm.

W:600 mm. D:315 mm. H:900 mm.

W:800 mm. D:315 mm. H:300 mm.

OM600D W:600 mm. D:315 mm. H:300 mm.

H:300 mm.

D:315 mm.