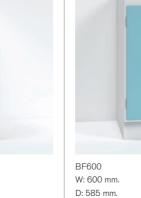

Foto:Kim Fristedt Malmberg

Foto:Kim Fristedt Malmberg

Overview ORIGINAL

Base cabinet

Overview ORIGINAL

Base cabinet

BF400

W: 400 mm.

D: 585 mm.

H: 870 mm.

H: 870 mm.

BF600U W: 600 mm. D: 585 mm. H: 870 mm.

D: 385 mm.

H 870 mm.

W: 595 mm. H: 747 mm. Thickness: 19 mm.