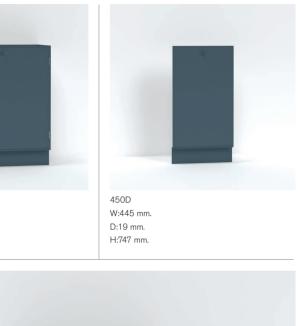

W:800 mm.

D:315 mm.

OM400D W:400 mm.

W:600 mm. D:315 mm. H:900 mm.

W:800 mm. D:315 mm. H:300 mm.

OM600D W:600 mm. D:315 mm. H:300 mm.

H:300 mm.

D:315 mm.