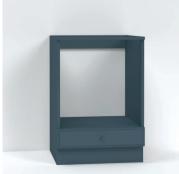

### Base cabinet

BM400L1 W: 400 mm. D: 585 mm. H: 870 mm.

BM400 W:400 mm. D:585 mm. H:870 mm.

W:400 mm.

D:385 mm.

H:870 mm.

D:585 mm. H:870 mm.

BM600L3 W:600 mm. D:585 mm. H:870 mm.

BM600U W:600 mm. D:585 mm. H:870 mm.

BM800

W:800 mm.

D:585 mm.

H:870 mm.

BM600

W:600 mm.

D:585 mm.

H:870 mm.

W:800 mm. D:385 mm. H:870 mm.

BM1200 W:1200 mm. D:585 mm. H:870 mm.

W:200 mm. D:585 mm. H:870 mm.

All drawers run on top quality soft close slides. Doors are mounted with nickel plated hinges.