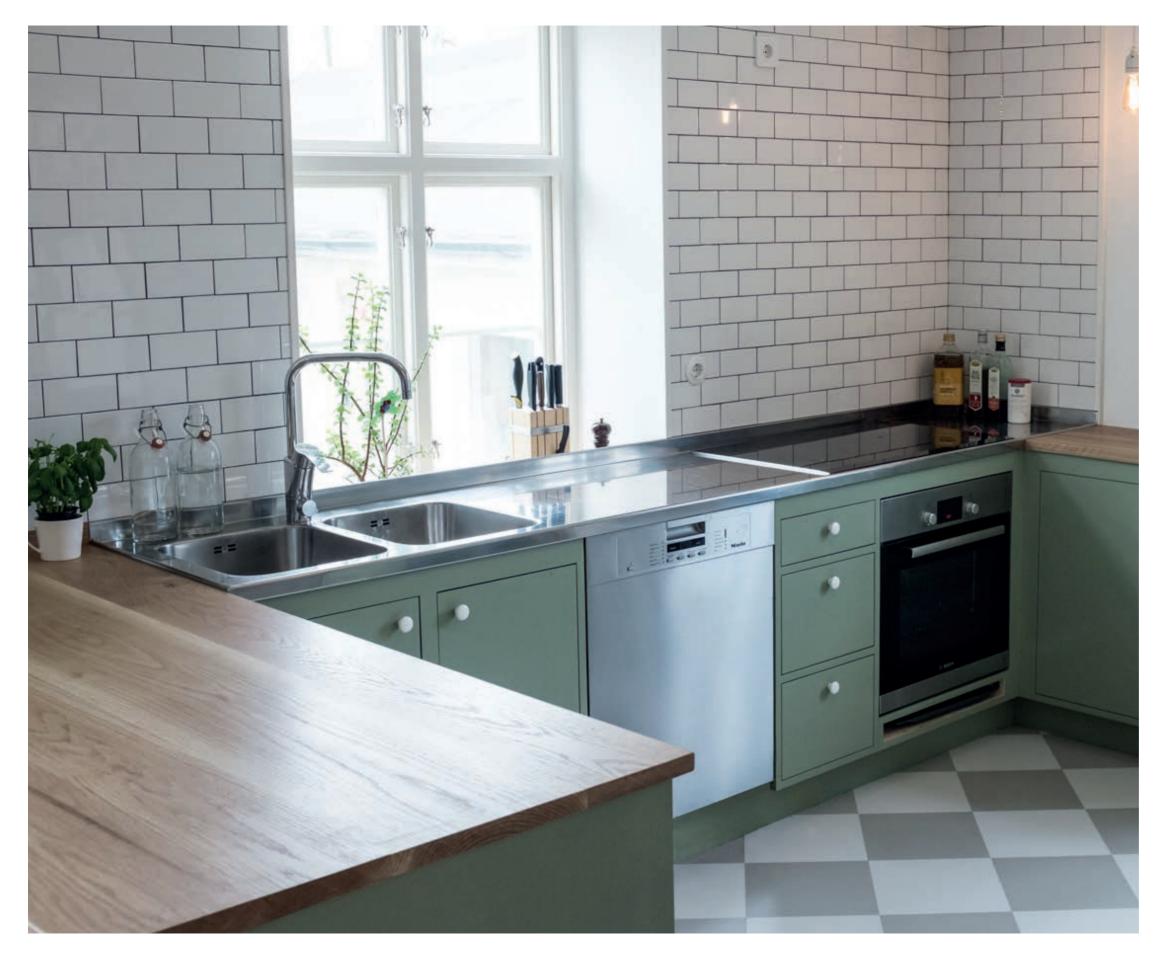

### ORIGINAL

Funkiskök ORIGINAL has its origin in traditional Swedish kitchen construction. Cabinets doors are partially overlaid with a small bevel and are fitted with nickel plated, rebated hinges manufactured by Eskilstuna Kulturbeslag. The frame is made out of solid 20mm pine. Shelves have chamfered edges and rest on a movable screw mounted holding strip. Drawers are constructed in solid 15mm pine and run on top quality soft close slides. Drawer handles are sourced from Eskilstuna Kulturbeslag.

Foto:Kim Fristedt Malmberg

Foto:Kim Fristedt Malmberg

Overview ORIGINAL

Base cabinet

Overview ORIGINAL

Base cabinet

BF400

W: 400 mm.