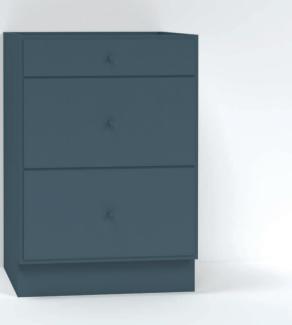

### Base cabinet

BM400L1 W: 400 mm. D: 585 mm. H: 870 mm.

BM400 W:400 mm. D:585 mm. H:870 mm.

W:400 mm.

D:385 mm.

H:870 mm.

D:585 mm. H:870 mm.

BM600L3 W:600 mm. D:585 mm. H:870 mm.

BM600U W:600 mm. D:585 mm. H:870 mm.

BM800

W:800 mm.

D:585 mm.

H:870 mm.

BM600

W:600 mm.

D:585 mm.

H:870 mm.

W:800 mm. D:385 mm. H:870 mm.

BM1200 W:1200 mm. D:585 mm. H:870 mm.

W:200 mm. D:585 mm. H:870 mm.

All drawers run on top quality soft close slides. Doors are mounted with nickel plated hinges.