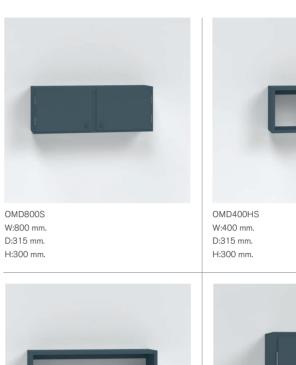

# Overview MODERN

**Overview MODERN** 

Base cabinet

Base cabinet

OMD800HS

W:800 mm.

Dp:315 mm.

H:300 mm.