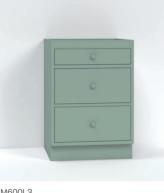

### Base cabinet

BM400L1 W: 400 mm. D: 585 mm. H: 870 mm.

BM400 W:400 mm. D:585 mm. H:870 mm.

W:400 mm.

D:385 mm.

H:870 mm.

D:585 mm. H:870 mm.

BM600L3 W:600 mm. D:585 mm. H:870 mm.