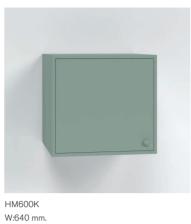

Overview MODUL

High cabinets

Overview MODUL

High cabinets

D:600 mm.

H:600 mm.

HM600 W:600 mm. D:600 mm. H:600 mm.

The HM200K cabinet can be fitted with a built-in/integrated refrigerator and freezer.