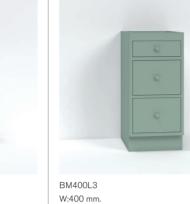

### Base cabinet

BM400L1 W: 400 mm. D: 585 mm. H: 870 mm.

BM400 W:400 mm. D:585 mm. H:870 mm.

W:400 mm.

D:385 mm.

H:870 mm.

D:585 mm. H:870 mm.

BM600L3 W:600 mm. D:585 mm. H:870 mm.