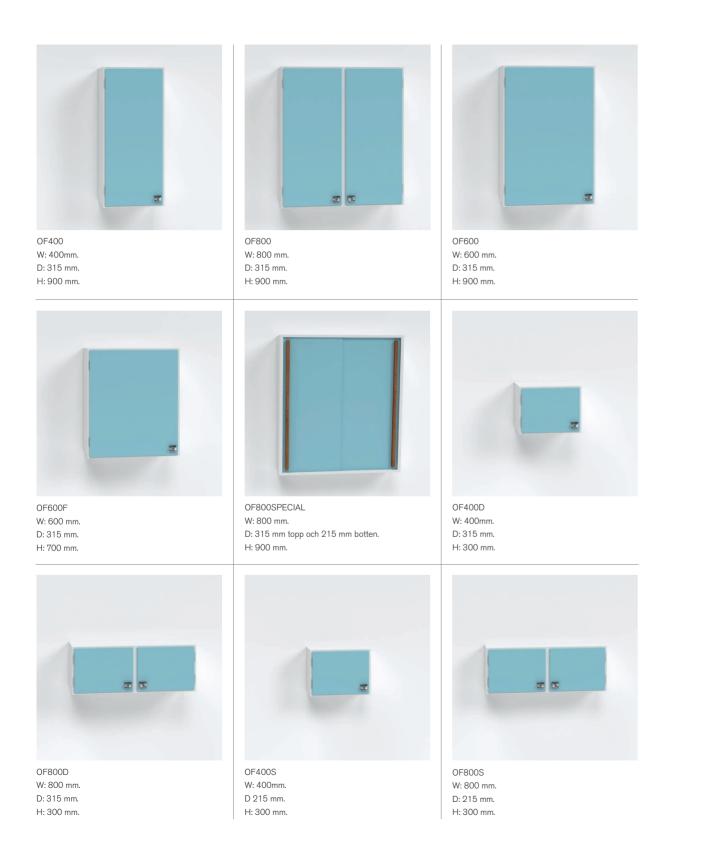

### Overview ORIGINAL

Wall cabinet

Overview ORIGINAL

Wall cabinet

D: 215 mm.

H: 300 mm.

OF600HS W: 600 mm. D: 215 mm. H: 300 mm.

sit on screw mounted holding strips. All drawers are built of 15mm solid pine with a 7mm plywood bottom.

OF800HS W: 800 mm. D: 215 mm. H: 300 mm.

Overview ORIGINAL

High cabinets

| HF2000K                  | HF2000                   | HF1800/4                 |
|--------------------------|--------------------------|--------------------------|
| W: 600 mm.<br>D: 600 mm. | W: 600 mm.<br>D: 600 mm. | W: 400 mm.<br>D: 600 mm. |
| H: 2000 mm.              | H: 2000 mm.              | H: 2000 mm.              |
| HF300                    | HF300/4                  | HF500                    |
| W: 600 mm.               | W: 400 mm.               | W: 600 mm.               |
| D: 600 mm.<br>H: 300 mm. | D: 600 mm.<br>H: 500 mm. | D: 600 mm.<br>H: 500 mm. |
|                          |                          |                          |
| HF500/4                  | HF600                    | HF600/4                  |
| W: 400 mm.<br>D: 600 mm. | W: 600 mm.<br>D: 600 mm. | W: 400 mm.<br>D: 600 mm. |
| D: 500 mm.<br>H: 500 mm. | D: 600 mm.<br>H: 600 mm. | D: 600 mm.<br>H: 600 mm. |
|                          | 1                        |                          |