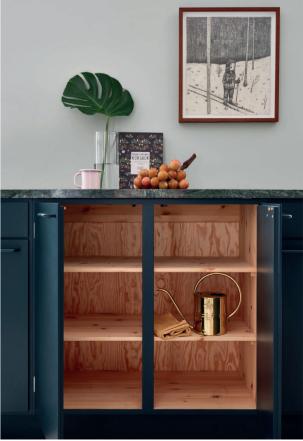

### ORIGINAL

Funkiskök ORIGINAL has its origin in traditional Swedish kitchen construction. Cabinets doors are partially overlaid with a small bevel and are fitted with nickel plated, rebated hinges manufactured by Eskilstuna Kulturbeslag. The frame is made out of solid 20mm pine. Shelves have chamfered edges and rest on a movable screw mounted holding strip. Drawers are constructed in solid 15mm pine and run on top quality soft close slides. Drawer handles are sourced from Eskilstuna Kulturbeslag.

Foto:Kim Fristedt Malmberg

Foto:Kim Fristedt Malmberg

Overview ORIGINAL

Base cabinet

Overview ORIGINAL

Base cabinet

BF400

W: 400 mm.