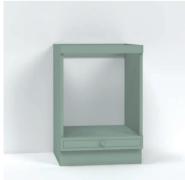

### ORIGINAL

Funkiskök ORIGINAL has its origin in traditional Swedish kitchen construction. Cabinets doors are partially overlaid with a small bevel and are fitted with nickel plated, rebated hinges manufactured by Eskilstuna Kulturbeslag. The frame is made out of solid 20mm pine. Shelves have chamfered edges and rest on a movable screw mounted holding strip. Drawers are constructed in solid 15mm pine and run on top quality soft close slides. Drawer handles are sourced from Eskilstuna Kulturbeslag.

Foto:Kim Fristedt Malmberg

Foto:Kim Fristedt Malmberg

Overview ORIGINAL

Base cabinet

Overview ORIGINAL

Base cabinet

BF400

W: 400 mm.