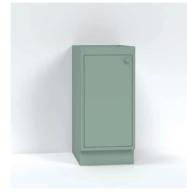

### MODUL

Our MODUL range is a timeless furnishing suitable for both modern and traditional architecture. A selection of fittings allows you to decide yourself how MODUL integrates into your existing environment. As with all our kitchens, the frame, shelves and doors are made of solid pine, the doors are fitted with plywood front and backing. Top quality hinges are concealed on the backside. The shelves have a straight edge and are held in place by movable screw mounted holding strips. Drawers are constructed in solid 15mm pine and run on top quality soft close slides.

Overview MODUL

Base cabinet

### Base cabinet

BM400L1 W: 400 mm. D: 585 mm. H: 870 mm.

BM400 W:400 mm. D:585 mm. H:870 mm.

W:400 mm.

D:385 mm.

H:870 mm.

D:585 mm. H:870 mm.

BM600L3 W:600 mm. D:585 mm. H:870 mm.