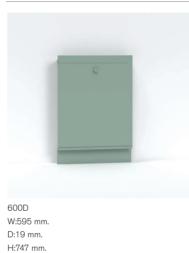

# Overview MODUL

Overview MODUL

Wall cabinet

Overview MODUL

Wall cabinet

OM400 W:400 mm. D:315 mm. H:900 mm.

OM600F W:600 mm. D:315 mm. H:700 mm.

OM800

W:800 mm.

D:315 mm.

OM400D W:400 mm.

W:600 mm. D:315 mm. H:900 mm.

W:800 mm. D:315 mm. H:300 mm.

OM600D W:600 mm. D:315 mm. H:300 mm.

H:300 mm.

D:315 mm.