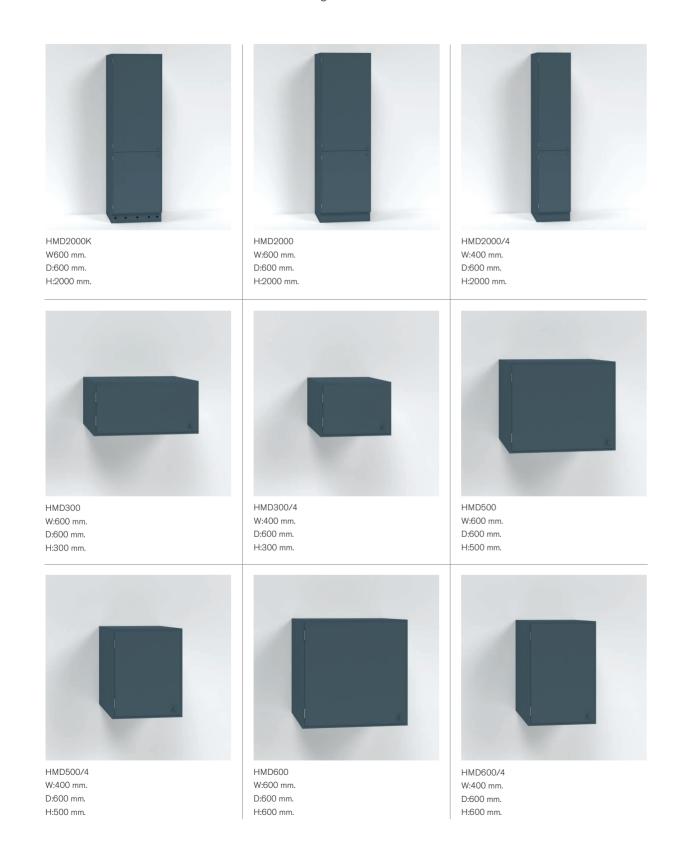

Overview MODUL

High cabinets

Overview MODUL

High cabinets

D:600 mm.

H:600 mm.

HM600 W:600 mm. D:600 mm. H:600 mm.

The HM200K cabinet can be fitted with a built-in/integrated refrigerator and freezer.

The frame is built of 20mm solid pine. All shelves sit on screw mounted holding strips. All drawers are built of 15mm solid pine with a 7mm plywood bottom.