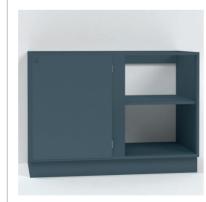

### Base cabinet

BM400L1 W: 400 mm. D: 585 mm. H: 870 mm.

BM400 W:400 mm. D:585 mm. H:870 mm.

W:400 mm.

D:385 mm.

H:870 mm.

D:585 mm. H:870 mm.

BM600L3 W:600 mm. D:585 mm. H:870 mm.

BM600U W:600 mm. D:585 mm. H:870 mm.

BM800

W:800 mm.

D:585 mm.

H:870 mm.

BM600

W:600 mm.

D:585 mm.

H:870 mm.

W:800 mm. D:385 mm. H:870 mm.

BM1200 W:1200 mm. D:585 mm. H:870 mm.

W:200 mm. D:585 mm. H:870 mm.

All drawers run on top quality soft close slides. Doors are mounted with nickel plated hinges.