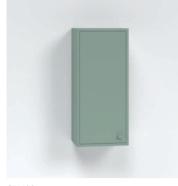

# Overview MODUL

Overview MODUL

Wall cabinet

Overview MODUL

Wall cabinet

OM400 W:400 mm. D:315 mm. H:900 mm.

OM600F W:600 mm. D:315 mm. H:700 mm.

OM800

W:800 mm.

D:315 mm.

OM400D W:400 mm.

W:600 mm. D:315 mm. H:900 mm.

W:800 mm. D:315 mm. H:300 mm.

OM600D W:600 mm. D:315 mm. H:300 mm.

H:300 mm.

D:315 mm.