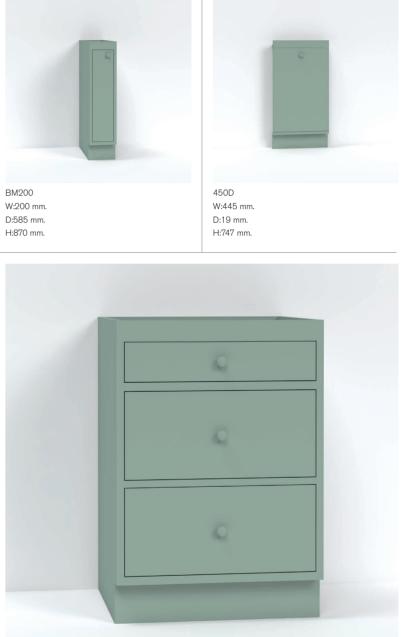

### Base cabinet

BM400L1 W: 400 mm. D: 585 mm. H: 870 mm.

BM400 W:400 mm. D:585 mm. H:870 mm.

W:400 mm.

D:385 mm.

H:870 mm.

D:585 mm. H:870 mm.

BM600L3 W:600 mm. D:585 mm. H:870 mm.

BM600U W:600 mm. D:585 mm. H:870 mm.

BM800

W:800 mm.

D:585 mm.

H:870 mm.

BM600

W:600 mm.

D:585 mm.

H:870 mm.

W:800 mm. D:385 mm. H:870 mm.

BM1200 W:1200 mm. D:585 mm. H:870 mm.

W:200 mm. D:585 mm. H:870 mm.

All drawers run on top quality soft close slides. Doors are mounted with nickel plated hinges.