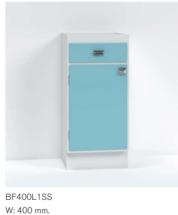

### Base cabinet

BM400L1 W: 400 mm. D: 585 mm. H: 870 mm.

BM400 W:400 mm. D:585 mm. H:870 mm.

W:400 mm.

D:385 mm.

H:870 mm.

D:585 mm. H:870 mm.

BM600L3 W:600 mm. D:585 mm. H:870 mm.