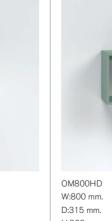

W:800 mm.

D:315 mm.

OM400D W:400 mm.

W:600 mm. D:315 mm. H:900 mm.

W:800 mm. D:315 mm. H:300 mm.

OM600D W:600 mm. D:315 mm. H:300 mm.

H:300 mm.

D:315 mm.

H:300 mm.

OM800HD W:800 mm. D:315 mm. H:300 mm.

> The frame is built of 20mm solid pine. All shelves sit on screw mounted holding strips. All drawers are built of 15mm solid pine with a 7mm plywood bottom.