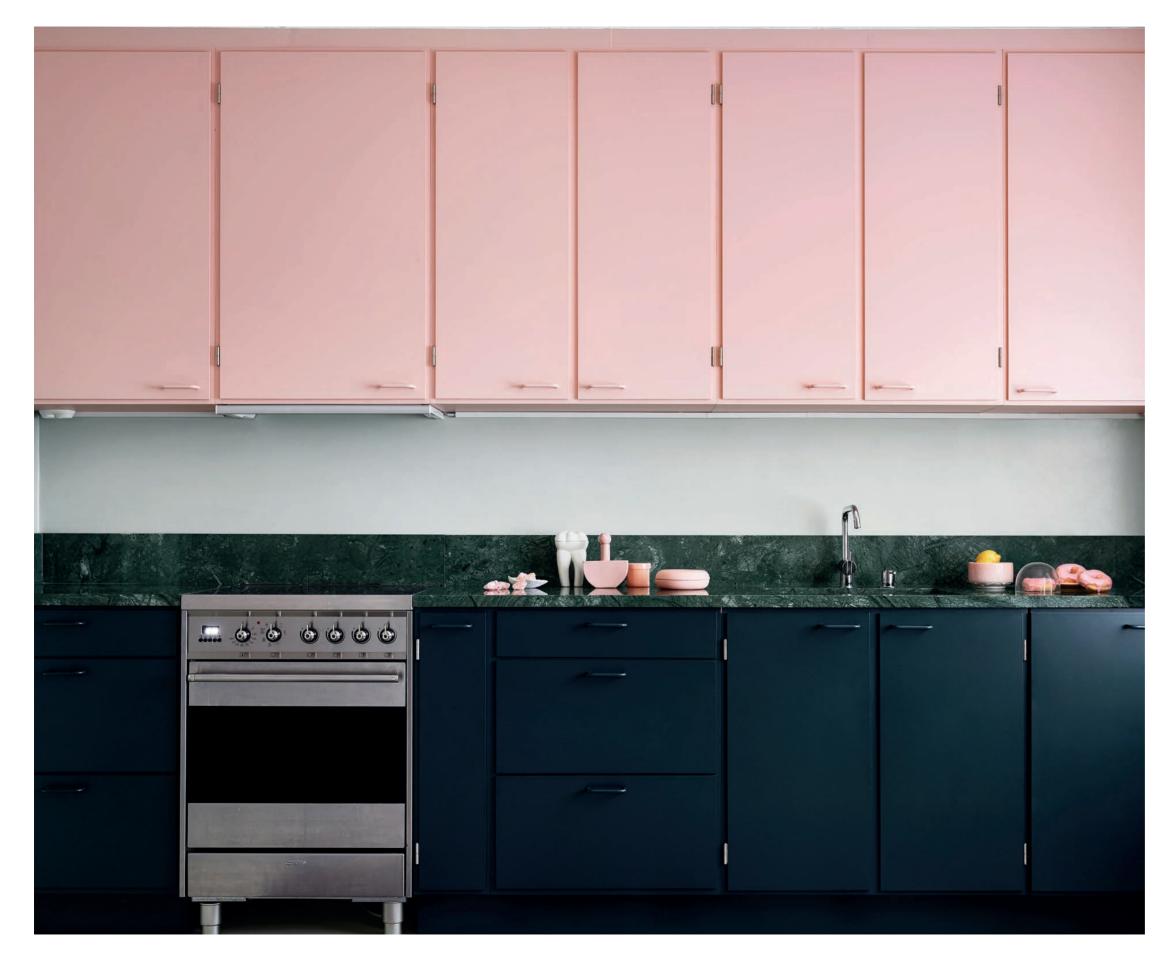

Handmade kitchen cabinets in solid wood

We have created the kitchen ranges ORIGINAL, MODUL and MODERN in the timeless and modern style that expresses simplicity and raw structure that emerged with introduction of functionalism in Swedish architecture.