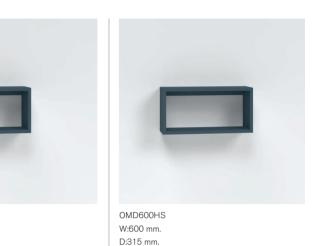

# Overview MODERN

**Overview MODERN** 

Base cabinet

Base cabinet

OMD800HS

W:800 mm.

Dp:315 mm.

H:300 mm.