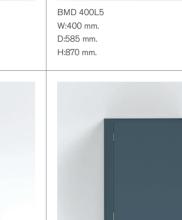

### Base cabinet

W:400 mm. D:585 mm. H:870 mm.

BMD 600L3 W:600 mm. D:585 mm. H:870 mm.

D:585 mm.

H:870 mm.

BMD 400L3

W:400 mm.

D:585 mm.

BMD 600 W:600 mm. D:585 mm. H:870 mm.

BMD 600U W:600 mm. D:585 mm. H:870 mm.

BMD 800 W:800 mm. D:585 mm. H:870 mm.

BMD 1200 W:1200 mm. D:585 mm. H:870 mm.

BMD 800S

W:400 mm. D:385 mm. H:870 mm.

W:800 mm. D:385 mm. H:870 mm.