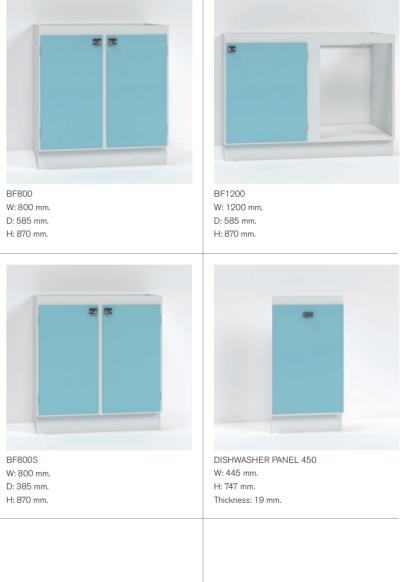

Foto:Kim Fristedt Malmberg

Foto:Kim Fristedt Malmberg

Overview ORIGINAL

Base cabinet

Overview ORIGINAL

Base cabinet

BF400

W: 400 mm.

D: 585 mm.

H: 870 mm.

H: 870 mm.

BF600U W: 600 mm. D: 585 mm. H: 870 mm.

D: 385 mm.

H 870 mm.

W: 595 mm. H: 747 mm. Thickness: 19 mm.