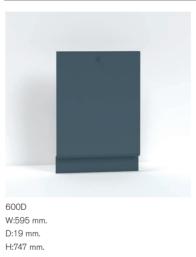

D: 585 mm.

H: 870 mm.

H: 870 mm.

BF600U W: 600 mm. D: 585 mm. H: 870 mm.

D: 385 mm.

H 870 mm.

W: 595 mm. H: 747 mm. Thickness: 19 mm.