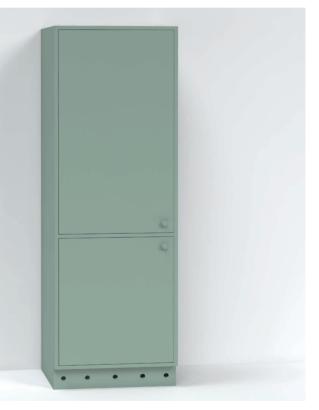

### MODERN

MODERN is a timeless kitchen furnishing based on our ORIGINAL cabinets. The overlayed cabinet and drawer fronts have been given a straighter profile and the same color. A selection of fittings gives you a wide array of customization options. As with all our kitchens, the frame and shelves are made from solid pine. Panels and drawer fronts have classic pine framing. Hinges are nickel plated and rebated with a classic look. Shelves have a small, 3mm chamfered edge and are held in place by movable screw mounted holding strips. Drawers are constructed of solid 15mm pine and run on top quality soft close slides.

Cabinet doors and drawer fronts are cut from solid pine blockboard with HDF backing. All drawers run on top quality soft close slides. Doors are mounted with nickel plated hinges.