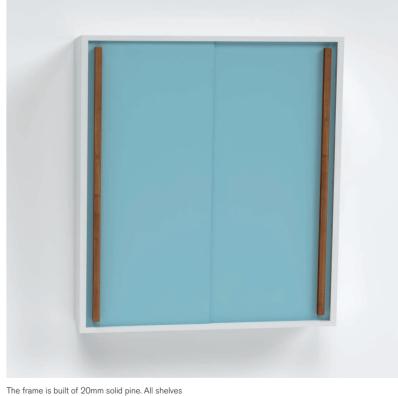

### Overview ORIGINAL

Wall cabinet

Overview ORIGINAL

Wall cabinet

D: 215 mm.

H: 300 mm.

OF600HS W: 600 mm. D: 215 mm. H: 300 mm.

sit on screw mounted holding strips. All drawers are built of 15mm solid pine with a 7mm plywood bottom.

H:300 mm.

OM800HD W:800 mm. D:315 mm. H:300 mm.

> The frame is built of 20mm solid pine. All shelves sit on screw mounted holding strips. All drawers are built of 15mm solid pine with a 7mm plywood bottom.