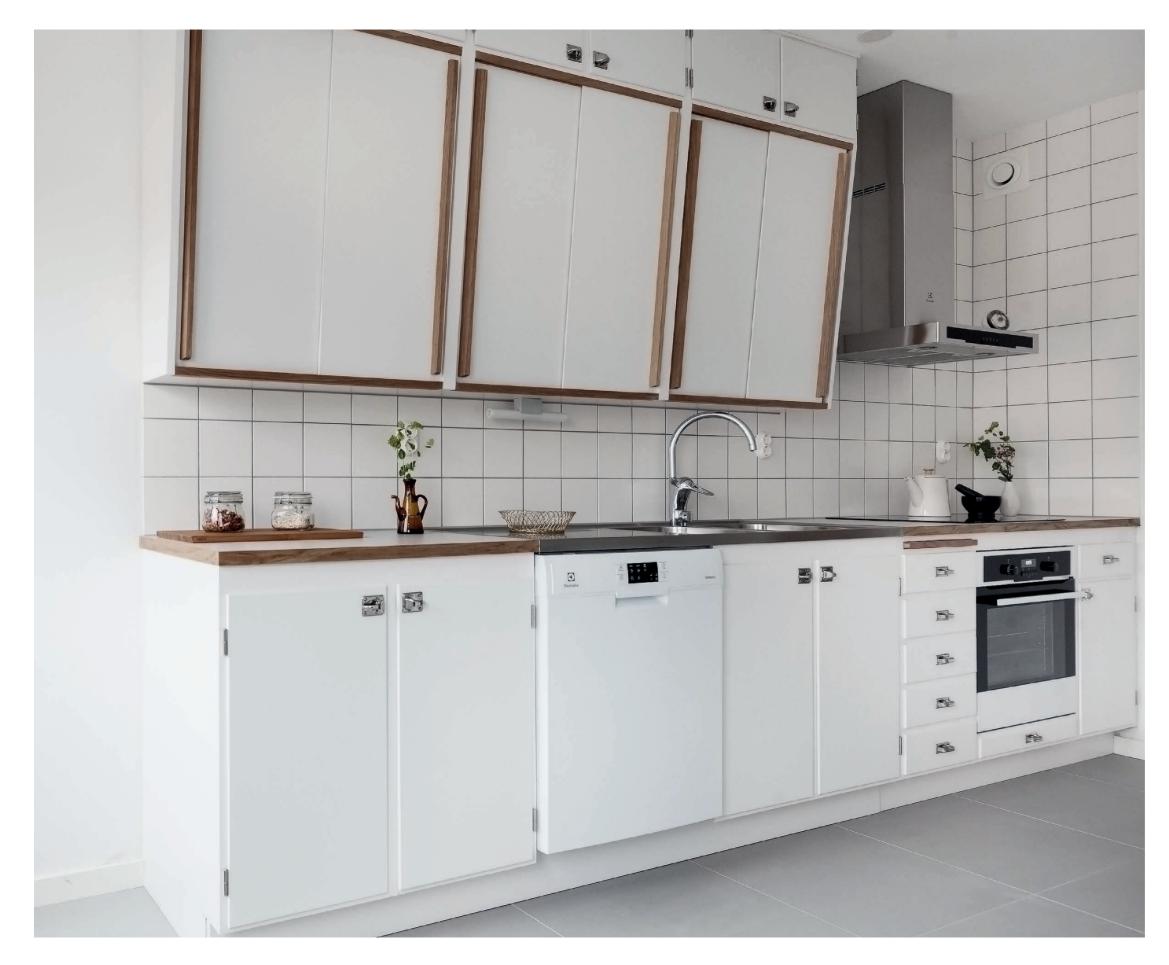

Handmade kitchen cabinets in solid wood

We have created the kitchen ranges ORIGINAL, MODUL and MODERN in the timeless and modern style that expresses simplicity and raw structure that emerged with introduction of functionalism in Swedish architecture.

Our kitchen frames, shelves and drawers are crafted using Swedish Norrland pine. Cabinet doors are built from either solid pine blockboard, HDF or classic solid pine framing. All drawers run on top quality soft close slides and the majority of our fittings are manufactured here in Sweden.

# FUNKISKÖK

Solid wood is a fantastic natural resource. It ages beautifully and wear and damage that arises over the years is easy to fix, restore or live with. Kitchen furnishings with solid wood frames have a lifespan of several generations making them both an environmentally friendly and sustainable solution.

### ORIGINAL

Funkiskök ORIGINAL has its origin in traditional Swedish kitchen construction. Cabinets doors are partially overlaid with a small bevel and are fitted with nickel plated, rebated hinges manufactured by Eskilstuna Kulturbeslag. The frame is made out of solid 20mm pine. Shelves have chamfered edges and rest on a movable screw mounted holding strip. Drawers are constructed in solid 15mm pine and run on top quality soft close slides. Drawer handles are sourced from Eskilstuna Kulturbeslag.