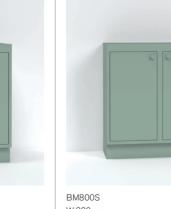

### Base cabinet

BM400L1 W: 400 mm. D: 585 mm. H: 870 mm.

BM400 W:400 mm. D:585 mm. H:870 mm.

W:400 mm.

D:385 mm.

H:870 mm.

D:585 mm. H:870 mm.

BM600L3 W:600 mm. D:585 mm. H:870 mm.

BM600U W:600 mm. D:585 mm. H:870 mm.

BM800

W:800 mm.

D:585 mm.

H:870 mm.

BM600

W:600 mm.

D:585 mm.