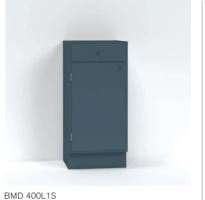

### Base cabinet

W:400 mm. D:585 mm. H:870 mm.

BMD 600L3 W:600 mm. D:585 mm. H:870 mm.

D:585 mm.

H:870 mm.

BMD 400L3

W:400 mm.

D:585 mm.

BMD 600 W:600 mm. D:585 mm. H:870 mm.

BMD 600U W:600 mm. D:585 mm. H:870 mm.

BMD 800 W:800 mm. D:585 mm. H:870 mm.

BMD 1200 W:1200 mm. D:585 mm. H:870 mm.

BMD 800S

W:400 mm. D:385 mm. H:870 mm.

W:800 mm. D:385 mm. H:870 mm.

Cabinet doors and drawer fronts are cut from solid pine blockboard with HDF backing. All drawers run on top quality soft close slides. Doors are mounted with nickel plated hinges.