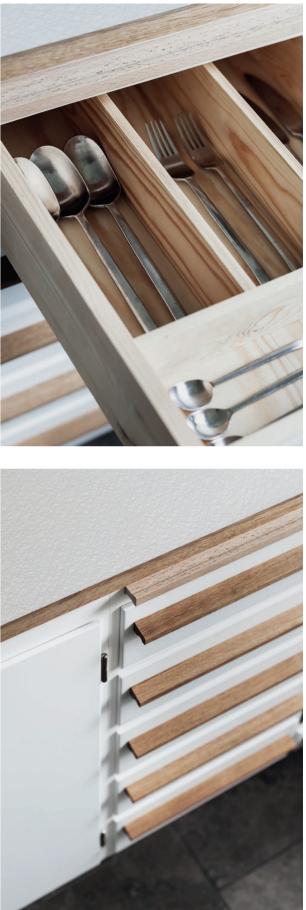

Our kitchen frames, shelves and drawers are crafted using Swedish Norrland pine. Cabinet doors are built from either solid pine blockboard, HDF or classic solid pine framing. All drawers run on top quality soft close slides and the majority of our fittings are manufactured here in Sweden.

### ORIGINAL

Funkiskök ORIGINAL has its origin in traditional Swedish kitchen construction. Cabinets doors are partially overlaid with a small bevel and are fitted with nickel plated, rebated hinges manufactured by Eskilstuna Kulturbeslag. The frame is made out of solid 20mm pine. Shelves have chamfered edges and rest on a movable screw mounted holding strip. Drawers are constructed in solid 15mm pine and run on top quality soft close slides. Drawer handles are sourced from Eskilstuna Kulturbeslag.

### MODUL

Our MODUL range is a timeless furnishing suitable for both modern and traditional architecture. A selection of fittings allows you to decide yourself how MODUL integrates into your existing environment. As with all our kitchens, the frame, shelves and doors are made of solid pine, the doors are fitted with plywood front and backing. Top quality hinges are concealed on the backside. The shelves have a straight edge and are held in place by movable screw mounted holding strips. Drawers are constructed in solid 15mm pine and run on top quality soft close slides.