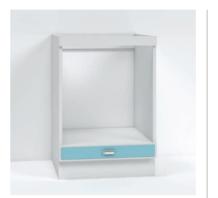

D: 585 mm.

H: 870 mm.

H: 870 mm.

BF600U W: 600 mm. D: 585 mm. H: 870 mm.

D: 385 mm.

H 870 mm.

W: 595 mm. H: 747 mm. Thickness: 19 mm.